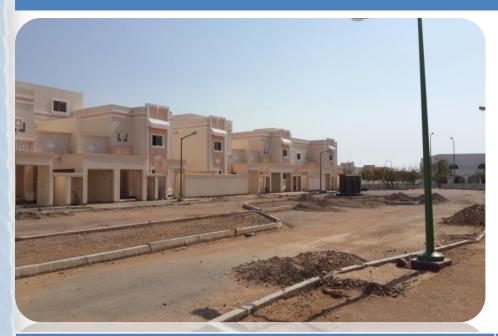

# **GOVERNMENT PROJECTS DIVISION - HOUSING PROJECT**

#### **CONSTRUCTION OF ROYAL COMMISSION PUBLIC HOUSING**

| PROJECT CONTRACT DETAILS |                                       | SCOPE OF WORKS                                                                                                                  |                         |
|--------------------------|---------------------------------------|---------------------------------------------------------------------------------------------------------------------------------|-------------------------|
| Location                 | Yanbu, Saudi Arabia                   | Complete Civil, Building and Electro-Mechanical Works for:                                                                      |                         |
| Owner                    | Royal Commission for Jubail and Yanbu | Housing Ownership Program (HOP) Phase 2 and 3 with total of 453 Villas  Housing Ownership Program (HOP) Phase 5 with 222 Villas |                         |
| Main Contractor          | Assad Said for Contracting Co., Ltd.  | Total Site Development Area                                                                                                     | 225,000 m <sup>2</sup>  |
| Contract Amount SAR      | 692 Million                           | Total Built-up Area                                                                                                             | 185,000 m <sup>2</sup>  |
| Year of Completion       | 2017                                  | Total Volume of Reinforced Concrete                                                                                             | 159, 280 m <sup>3</sup> |
| Project Status           | Ongoing                               | Total Weight of Rebar's                                                                                                         | 20,000 Tons             |