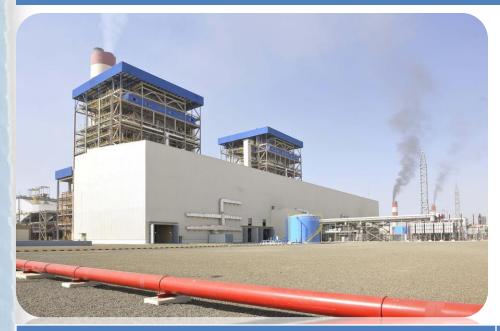

# **INDUSTRIAL DIVISION - POWER PLANT PROJECT**

#### CONSTRUCTION OF RABIGH 2x660MW INDEPENDENT POWER PLANT

| PROJECT CONTRACT DETAILS |                                             | SCOPE OF WORKS                                                                                                                                                                                                                                                                                                                                                                                                                                            |                       |
|--------------------------|---------------------------------------------|-----------------------------------------------------------------------------------------------------------------------------------------------------------------------------------------------------------------------------------------------------------------------------------------------------------------------------------------------------------------------------------------------------------------------------------------------------------|-----------------------|
| Location                 | Rabigh, Saudi Arabia                        | Complete Foundation Works of #1 Main Power Building , #1 Foundation of Turbine-Gener #1 Boiler , Central Control Building, #1 FD Fans , #1 ESP , #1 ID Fans , Start-up oil Fired Bo Ash Handling And ESP Control Building , #1 Generator Transformer , #1 Unit Aux.  Transformer , #1 UST Transformer , #1 Condenser Water Tank , #1 Lubricating Oil Tank , Bo Blow down Pit , and all other equipment foundations and underground facilities in this are |                       |
| Owner                    | SEC - Rabigh Electricity Company            |                                                                                                                                                                                                                                                                                                                                                                                                                                                           |                       |
| Main Contractor          | SEPCOIII Electric Power Construction. Corp. |                                                                                                                                                                                                                                                                                                                                                                                                                                                           |                       |
| Civil Subcontractor      | Assad Said For Contracting Co., Ltd.        |                                                                                                                                                                                                                                                                                                                                                                                                                                                           |                       |
| Contract Amount SAR      | 133,000,000.00                              | Total Volume of Reinforced Concrete                                                                                                                                                                                                                                                                                                                                                                                                                       | 25,230 m <sup>3</sup> |
| Year Completed           | 2013                                        | Total Weight of Rebar's                                                                                                                                                                                                                                                                                                                                                                                                                                   | 2,330 Tons            |