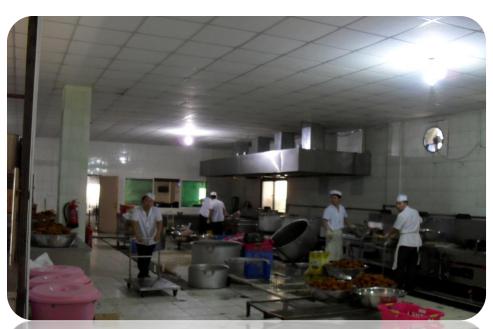

Jubail 15km away from the industrial area.





- > Total Camp Area is 50,000 m<sup>3</sup>
- > Total Build-up Area is 4,202 m<sup>2</sup>
- > Building Structure is made up of SIPOREX Light Weight Precast Concrete Walls & Roof Panel



### **MANAGER'S ACCOMMODATION**



### **Building Details:**

- > 8 Buildings, 2 Storey
  - 2 Bedrooms,
  - Kitchen, Living & Dining Hall,
  - 1 bathroom



### Building Details:

- 6 Buildings, 2 Storey
  - 1 Master Bedroom,
  - 2 Bedrooms
  - Kitchen, Living & Dining



### **WORKERS ACCOMMODATION**





### **Building Details:**

- > 11 Worker Accommodation Building, 2 Storey
- > 162 rooms in ground floor, 162 rooms in first floor
- > Total of 324 rooms.
- > To accommodate 1,944 men



### **WORKERS MESS HALL AND KITCHEN**





> Capacity of 600 workers





### **WORKERS TOILETS AND SHOWERS**





- > 4 Buildings, 2 Storey
- > 160 Bathrooms
- ➤ 256 Toilets





# OPEN COURT AND VEHICLES PARKING AREA







# MOSQUE





> Capacity of 270 worshipers





# **TEMPORARY SITE FACILITIES**

## **TYPICAL SITE OFFICE AND WORKERS MESS HALL**







# **TEMPORARY SITE FACILITIES**

## **TYPICAL CAMP ACCOMMODITION**







# Assad Said Building





# MAS Precast Factory

















# Assad Said For Steel Structure Fabrication











# Wood Packer Factory











### Al Alamiah Technical Co. ATC



Al-Alamiah Technical Co

Al-Alamiah technical corp. for electro-mechanical is experienced and reliable partner for construction of following business

HVAC system,

Fire detection and alarm system, gaseous fire suppression system,

Foam & Fir