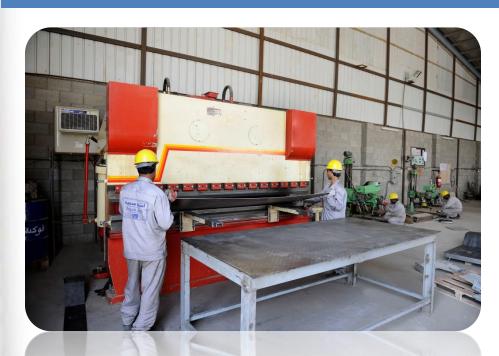

#### STRUCTURAL STEEL FABRICATION WORKSHOP & STRUCTURAL STEEL YARD

**ASC Structural Steel Fabrication Factory** is also located in the camp with the coverage area of 20,000 m<sup>2</sup> and having capacity of production of 300 tons per month which consist of highly equipped workshops, sandblasting, painting and storage areas.