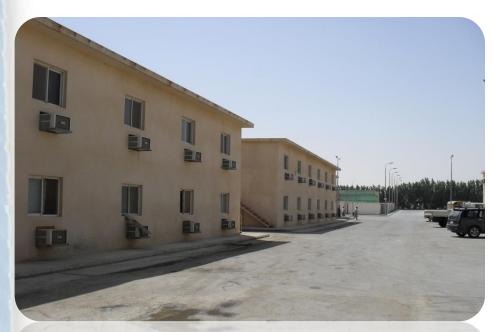

### **WORKERS ACCOMMODATION**

### **Building Details:**

- > 11 Worker Accommodation Building, 2 Storey
- > 162 rooms in ground floor, 162 rooms in first floor
- > Total of 324 rooms.
- > To accommodate 1,944 men