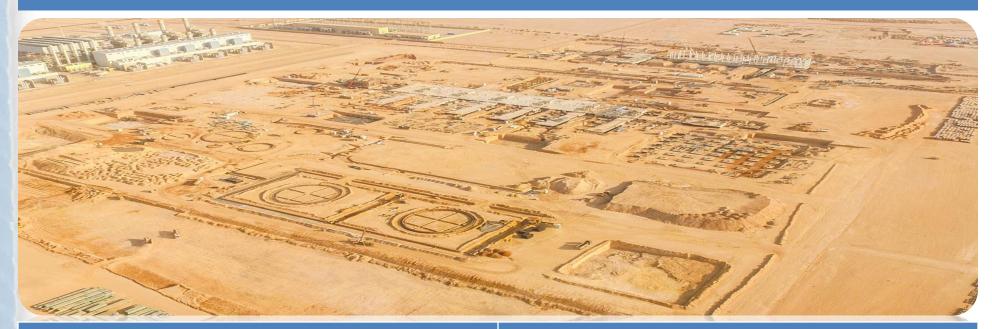

#### EARLY AND GENERAL CIVIL WORKS AT PP13 CONTRACT NO. 4400004960

| PROJECT CONTRACT DETAILS |                                      | SCOPE OF WORKS                                                                                                                                                                                                                                                                                                                                                                                                                                                                                                                                                 |                        |
|--------------------------|--------------------------------------|----------------------------------------------------------------------------------------------------------------------------------------------------------------------------------------------------------------------------------------------------------------------------------------------------------------------------------------------------------------------------------------------------------------------------------------------------------------------------------------------------------------------------------------------------------------|------------------------|
| Location                 | Dhurma, Saudi Arabia                 | Complete Foundation Works of Power Generation Building, Pipe Racks and Miscel Works, Gas Turbine Generator Foundations and Slab Paving, HRSG Foundations a Storage Tank Foundation, Electrical Underground Structures and Grounding, Unde Piping, Manholes and culverts, Underground Water Tank, Pits and Lifting Static Miscellaneous Foundation and Slab Paving, ACC Misc. Foundations, WSAC, Pump Four and ASL Containment Walls, Pre-Engineered Building Foundations and Slabs, Erosion Evaporation Ponds, Roads and Walkways and Transformer Foundations. |                        |
| Owner                    | SEC-Dhurma                           |                                                                                                                                                                                                                                                                                                                                                                                                                                                                                                                                                                |                        |
| Consultant               | Worley Parsons                       |                                                                                                                                                                                                                                                                                                                                                                                                                                                                                                                                                                |                        |
| Main Contractor          | Assad Said For Contracting Co., Ltd. |                                                                                                                                                                                                                                                                                                                                                                                                                                                                                                                                                                |                        |
| Contract Amount SAR      | 446,283,061.00                       | Total Site Development Area                                                                                                                                                                                                                                                                                                                                                                                                                                                                                                                                    | 503,688 m <sup>2</sup> |
| Year of Completion       | 2016                                 | Total Volume of Reinforced Concrete                                                                                                                                                                                                                                                                                                                                                                                                                                                                                                                            | 146,434 m³             |
| Project Status           | Ongoing                              | Total Weight of Rebar's                                                                                                                                                                                                                                                                                                                                                                                                                                                                                                                                        | 14,434 Tons            |