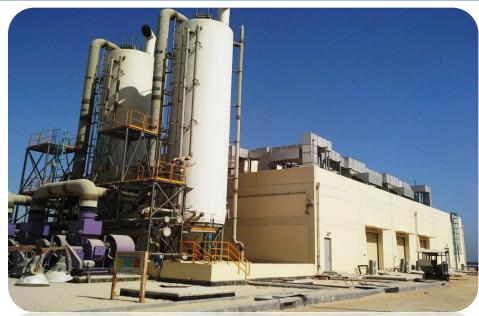

# **INDUSTRIAL DIVISION - POWER PLANT PROJECT**

#### EARLY AND GENERAL CIVIL WORKS AT PP13 CONTRACT NO. 4400004960

| PROJECT CONTRACT DETAILS |                                      | SCOPE OF WORKS                                                                                                                                                                                                                                                                                                                                                                                                                                                                                                                                                 |                        |
|--------------------------|--------------------------------------|----------------------------------------------------------------------------------------------------------------------------------------------------------------------------------------------------------------------------------------------------------------------------------------------------------------------------------------------------------------------------------------------------------------------------------------------------------------------------------------------------------------------------------------------------------------|------------------------|
| Location                 | Dhurma, Saudi Arabia                 | Complete Foundation Works of Power Generation Building, Pipe Racks and Miscel Works, Gas Turbine Generator Foundations and Slab Paving, HRSG Foundations a Storage Tank Foundation, Electrical Underground Structures and Grounding, Unde Piping, Manholes and culverts, Underground Water Tank, Pits and Lifting Static Miscellaneous Foundation and Slab Paving, ACC Misc. Foundations, WSAC, Pump Four and ASL Containment Walls, Pre-Engineered Building Foundations and Slabs, Erosion Evaporation Ponds, Roads and Walkways and Transformer Foundations. |                        |
| Owner                    | SEC-Dhurma                           |                                                                                                                                                                                                                                                                                                                                                                                                                                                                                                                                                                |                        |
| Consultant               | Worley Parsons                       |                                                                                                                                                                                                                                                                                                                                                                                                                                                                                                                                                                |                        |
| Main Contractor          | Assad Said For Contracting Co., Ltd. |                                                                                                                                                                                                                                                                                                                                                                                                                                                                                                                                                                |                        |
| Contract Amount SAR      | 446,283,061.00                       | Total Site Development Area                                                                                                                                                                                                                                                                                                                                                                                                                                                                                                                                    | 503,688 m <sup>2</sup> |
| Year of Completion       | 2016                                 | Total Volume of Reinforced Concrete                                                                                                                                                                                                                                                                                                                                                                                                                                                                                                                            | 146,434 m³             |
| Project Status           | Ongoing                              | Total Weight of Rebar's                                                                                                                                                                                                                                                                                                                                                                                                                                                                                                                                        | 14,434 Tons            |