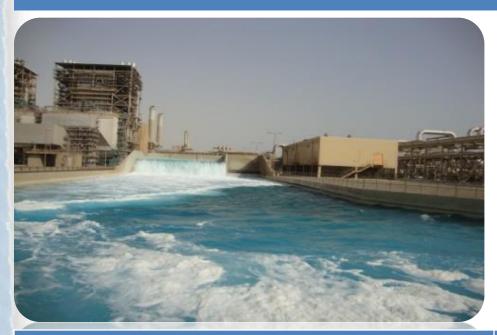

# **INDUSTRIAL DIVISION - WATER TRANSMISSION SYSTEM**

# RAS AL-KHAIR POWER & DESALINATION PLANT, PHASE-I PACKAGE "C" PUMPING STATION

| PROJECT CONTRACT DETAILS |                                                            | SCOPE OF WORKS                                                                                                                                                                                                                                                                                                                                                                                                       |            |                                       |                                          |
|--------------------------|------------------------------------------------------------|----------------------------------------------------------------------------------------------------------------------------------------------------------------------------------------------------------------------------------------------------------------------------------------------------------------------------------------------------------------------------------------------------------------------|------------|---------------------------------------|------------------------------------------|
| Location                 | Ras Al-Khair, Al-Rayan, Al-Jandalia & Riyadh, Saudi Arabia | Complete Civil Works of Surge Vessel Plant Foundation s, Station Yard & Miscellaneous Structures, Station Roads, Paving & Fence.  Complete Building Works of Booster Pump House, Main Pump House, Electrical Building, Mechanical Workshop, Electrical Workshop, Garage and Car Shed Maintenance, Emergence Generator, Water Quality Monitoring Building,, Spare Parts Building, Cooling Shelter, Secur Guard House. |            | · · · · · · · · · · · · · · · · · · · | undation s, Station Yard & Miscellaneous |
| Owner                    | SWCC-Saline Water Conversion Corp.                         |                                                                                                                                                                                                                                                                                                                                                                                                                      |            |                                       |                                          |
| Main Contractor          | SSEM-Saudi Services for Electro Mechanic Works Co., Ltd.   |                                                                                                                                                                                                                                                                                                                                                                                                                      |            |                                       |                                          |
| Civil Subcontractor      | Assad Said for Contracting Co., Ltd.                       |                                                                                                                                                                                                                                                                                                                                                                                                                      |            |                                       |                                          |
| Contract Amount SAR      | 254,878,113.62                                             |                                                                                                                                                                                                                                                                                                                                                                                                                      |            |                                       |                                          |
| Year of Completion       | 2016                                                       | Total Volume of Reinforced Concrete 50,799 m <sup>3</sup>                                                                                                                                                                                                                                                                                                                                                            |            |                                       |                                          |
| Project Status           | Ongoing                                                    | Total Weight of Rebar's                                                                                                                                                                                                                                                                                                                                                                                              | 4,063 Tons |                                       |                                          |