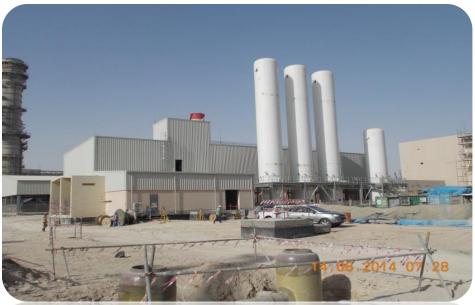

# **INDUSTRIAL DIVISION - POWER PLANT PROJECT**

#### EARLY AND GENERAL CIVIL WORKS AT PP13 CONTRACT NO. 4400004960

| PROJECT CONTRACT DETAILS |                                      | SCOPE OF WORKS                                                                                                                                                                                                                                                                                                                                                                                                                                                                                                                                                 |                        |
|--------------------------|--------------------------------------|----------------------------------------------------------------------------------------------------------------------------------------------------------------------------------------------------------------------------------------------------------------------------------------------------------------------------------------------------------------------------------------------------------------------------------------------------------------------------------------------------------------------------------------------------------------|------------------------|
| Location                 | Dhurma, Saudi Arabia                 | Complete Foundation Works of Power Generation Building, Pipe Racks and Miscel Works, Gas Turbine Generator Foundations and Slab Paving, HRSG Foundations a Storage Tank Foundation, Electrical Underground Structures and Grounding, Unde Piping, Manholes and culverts, Underground Water Tank, Pits and Lifting Static Miscellaneous Foundation and Slab Paving, ACC Misc. Foundations, WSAC, Pump Four and ASL Containment Walls, Pre-Engineered Building Foundations and Slabs, Erosion Evaporation Ponds, Roads and Walkways and Transformer Foundations. |                        |
| Owner                    | SEC-Dhurma                           |                                                                                                                                                                                                                                                                                                                                                                                                                                                                                                                                                                |                        |
| Consultant               | Worley Parsons                       |                                                                                                                                                                                                                                                                                                                                                                                                                                                                                                                                                                |                        |
| Main Contractor          | Assad Said For Contracting Co., Ltd. |                                                                                                                                                                                                                                                                                                                                                                                                                                                                                                                                                                |                        |
| Contract Amount SAR      | 446,283,061.00                       | Total Site Development Area                                                                                                                                                                                                                                                                                                                                                                                                                                                                                                                                    | 503,688 m <sup>2</sup> |
| Year of Completion       | 2016                                 | Total Volume of Reinforced Concrete                                                                                                                                                                                                                                                                                                                                                                                                                                                                                                                            | 146,434 m³             |
| Project Status           | Ongoing                              | Total Weight of Rebar's                                                                                                                                                                                                                                                                                                                                                                                                                                                                                                                                        | 14,434 Tons            |