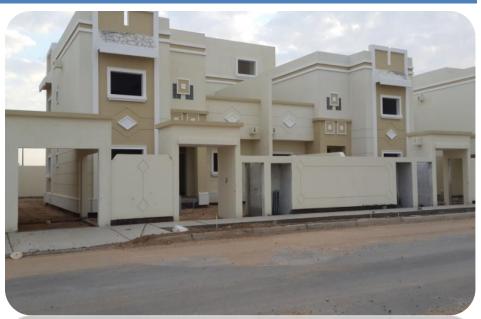

# **GOVERNMENT PROJECTS DIVISION - HOUSING PROJECT**

#### **CONSTRUCTION OF ROYAL COMMISSION PUBLIC HOUSING**

| PROJECT CONTRACT DETAILS |                                       | SCOPE OF WORKS                                                                                                                  |                         |
|--------------------------|---------------------------------------|---------------------------------------------------------------------------------------------------------------------------------|-------------------------|
| Location                 | Yanbu, Saudi Arabia                   | Complete Civil, Building and Electro-Mechanical Works for:                                                                      |                         |
| Owner                    | Royal Commission for Jubail and Yanbu | Housing Ownership Program (HOP) Phase 2 and 3 with total of 453 Villas  Housing Ownership Program (HOP) Phase 5 with 222 Villas |                         |
| Main Contractor          | Assad Said for Contracting Co., Ltd.  | Total Site Development Area                                                                                                     | 225,000 m <sup>2</sup>  |
| Contract Amount SAR      | 692 Million                           | Total Built-up Area                                                                                                             | 185,000 m <sup>2</sup>  |
| Year of Completion       | 2017                                  | Total Volume of Reinforced Concrete                                                                                             | 159, 280 m <sup>3</sup> |
| Project Status           | Ongoing                               | Total Weight of Rebar's                                                                                                         | 20,000 Tons             |