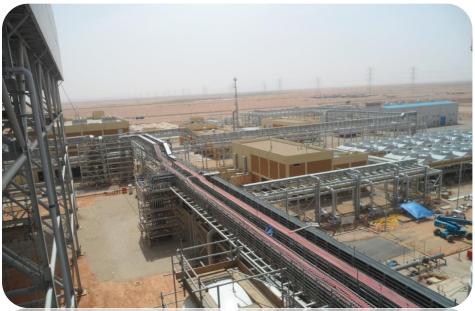

# **INDUSTRIAL DIVISION - POWER PLANT PROJECT - COMPLETED**

# CONSTRUCTION OF RIYADH PP11 2x1,750MW INDEPENDENT POWER PLANT

| PROJECT CONTRACT DETAILS |                                      | SCOPE OF WORKS                                                                                                                                                                                                                                                                                                                                                                                                                                                                                                                  |                                                    |
|--------------------------|--------------------------------------|---------------------------------------------------------------------------------------------------------------------------------------------------------------------------------------------------------------------------------------------------------------------------------------------------------------------------------------------------------------------------------------------------------------------------------------------------------------------------------------------------------------------------------|----------------------------------------------------|
| Location                 | Dhuruma, Saudi Arabia                | Complete Foundation Works of Gas & Steam To                                                                                                                                                                                                                                                                                                                                                                                                                                                                                     | urbine Building, Local Electrical Building for GTG |
| Owner                    | SEC – Dhuruma Electricity Company    | & STG, Fuel Gas Compressor Shade, HP Feed Water Pump Shade, Fuel Gas Reduction Shade H2 Bottle Shade, N2 Bottle Shade for HRSG, N2 Bottle Shade for Fuel Gas system, Chemical Dosing Shade, Car Parking Canopy, Local Electrical Building for HRSG & CCW, Local Electrical Building for Fuel Gas System, Hydrogen Generation Building, CO2 Bottle House, Central Fire Brigade Building, Social Building, Security Control Building, Gate house, ACC Electrical Building Emergency Diesel Generator Building, Elevator for HRSG. |                                                    |
| Main Contractor          | Hyundai Heavy Industries Co., Ltd.   |                                                                                                                                                                                                                                                                                                                                                                                                                                                                                                                                 |                                                    |
| Civil Subcontractor      | Assad Said For Contracting Co., Ltd. |                                                                                                                                                                                                                                                                                                                                                                                                                                                                                                                                 |                                                    |
| Contract Amount SAR      | 113,985,437.00                       | Total Volume of Reinforced Concrete                                                                                                                                                                                                                                                                                                                                                                                                                                                                                             | 40,173 m <sup>3</sup>                              |
| Year Completed           | 2013                                 | Total Weight of Rebar's                                                                                                                                                                                                                                                                                                                                                                                                                                                                                                         | 2,223 Tons                                         |