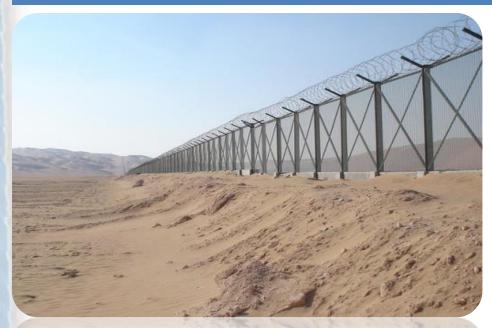

# **GOVERNMENT PROJECTS DIVISION - SECURITY FENCE PROJECT**

#### **CONSTRUCTION OF 30.5KM STRATEGIC FENCE**

| PROJECT CONTRACT DETAILS |                                      |  |  |
|--------------------------|--------------------------------------|--|--|
| Location                 | Various Location in Saudi Arabia     |  |  |
| Owner                    | Ministry of Defense                  |  |  |
| Main Contractor          | Assad Said For Contracting Co., Ltd. |  |  |
| Contract Amount SAR      | 30,000,000.00                        |  |  |
| Construction Period      | 11 Nov. 1991 to 31 Dec. 1993         |  |  |

#### **SCOPE OF WORKS**

Complete fencing and its ancillary works for 65,000 cubic meter of earthworks, 25,000 cubic meter of rock blasting works, 7 km of wadi structures, diversion canals, dike walls, massive slag and gravel fill for water structures, gabions for wadi's upstream and downstream channels. Beside above, fence work was also done for all our various other projects.