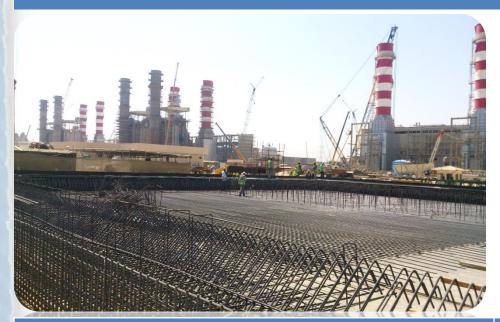

# CONSTRUCTION OF RIYADH PP11 2x1,750MW INDEPENDENT POWER PLANT

| PROJECT CONTRACT DETAILS |                                      | SCOPE OF WORKS                                                                                                                                                                                                                                                                                                                                                                                                                                                                                                                  |                                                    |
|--------------------------|--------------------------------------|---------------------------------------------------------------------------------------------------------------------------------------------------------------------------------------------------------------------------------------------------------------------------------------------------------------------------------------------------------------------------------------------------------------------------------------------------------------------------------------------------------------------------------|----------------------------------------------------|
| Location                 | Dhuruma, Saudi Arabia                | Complete Foundation Works of Gas & Steam To                                                                                                                                                                                                                                                                                                                                                                                                                                                                                     | urbine Building, Local Electrical Building for GTG |
| Owner                    | SEC – Dhuruma Electricity Company    | & STG, Fuel Gas Compressor Shade, HP Feed Water Pump Shade, Fuel Gas Reduction Shade H2 Bottle Shade, N2 Bottle Shade for HRSG, N2 Bottle Shade for Fuel Gas system, Chemical Dosing Shade, Car Parking Canopy, Local Electrical Building for HRSG & CCW, Local Electrical Building for Fuel Gas System, Hydrogen Generation Building, CO2 Bottle House, Central Fire Brigade Building, Social Building, Security Control Building, Gate house, ACC Electrical Building Emergency Diesel Generator Building, Elevator for HRSG. |                                                    |
| Main Contractor          | Hyundai Heavy Industries Co., Ltd.   |                                                                                                                                                                                                                                                                                                                                                                                                                                                                                                                                 |                                                    |
| Civil Subcontractor      | Assad Said For Contracting Co., Ltd. |                                                                                                                                                                                                                                                                                                                                                                                                                                                                                                                                 |                                                    |
| Contract Amount SAR      | 113,985,437.00                       | Total Volume of Reinforced Concrete                                                                                                                                                                                                                                                                                                                                                                                                                                                                                             | 40,173 m <sup>3</sup>                              |
| Year Completed           | 2013                                 | Total Weight of Rebar's                                                                                                                                                                                                                                                                                                                                                                                                                                                                                                         | 2,223 Tons                                         |