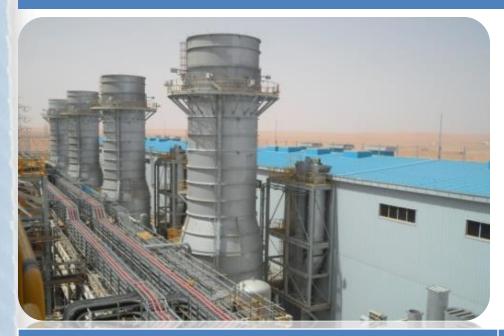

# **INDUSTRIAL DIVISION - POWER PLANT PROJECT**

# RAS AL-KHAIR POWER & DESALINATION PLANT, PHASE-I PACKAGE "P" POWER PLANT

| PROJECT CONTRACT DETAILS |                                            | SCOPE OF WORKS                                                                                                                                                                                                                                                                                                                                                                                                                                                                                                                                                                                                                                    |                                                |
|--------------------------|--------------------------------------------|---------------------------------------------------------------------------------------------------------------------------------------------------------------------------------------------------------------------------------------------------------------------------------------------------------------------------------------------------------------------------------------------------------------------------------------------------------------------------------------------------------------------------------------------------------------------------------------------------------------------------------------------------|------------------------------------------------|
| Location                 | Ras Al-Khair, Saudi Arabia                 | Complete Foundation Works of Pipe Rack Structure, Steam Bypass Station, Duct bank Cable Pit, Neutralization Tank, Demineralization Building, Air Compressor Building, Fire W Pump House, Fire Water Retaining Basin, Waste Water Treatment Plant, Local Switch Building, Fuel Oil Bulk Transfer Pump Station, Back Up Fuel Oil Station, Foam Pump Station, Structure for Damp Condenser, Dump Condenser Drain Pit, Structure for Boiler Blow C Cooling Unit, Structure for Rotor Air Cooler, GRP Civil Works, Firefighting Civil Works, Station Shed 1 & 2 Structure, Gas Storage Structure, Fuel Meter Structure, Pipe rack & Sleeper Structure. |                                                |
| Owner                    | SWCC – Saline Water Conversion Corp.       |                                                                                                                                                                                                                                                                                                                                                                                                                                                                                                                                                                                                                                                   |                                                |
| Main Contractor          | SEPCOIII Electric Power Construction Corp. |                                                                                                                                                                                                                                                                                                                                                                                                                                                                                                                                                                                                                                                   |                                                |
| Civil Subcontractor      | Assad Said For Contracting Co., Ltd.       |                                                                                                                                                                                                                                                                                                                                                                                                                                                                                                                                                                                                                                                   |                                                |
| Contract Amount SAR      | 136,000,000.00                             | Total Volume of Reinforced Concrete                                                                                                                                                                                                                                                                                                                                                                                                                                                                                                                                                                                                               | 65,288 m <sup>3</sup> (including Piling Works) |
| Year of Completion       | 2016                                       | Total Weight of Rebar's                                                                                                                                                                                                                                                                                                                                                                                                                                                                                                                                                                                                                           | 9,706 Tons (including Piling Works)            |
| Project Status           | Ongoing                                    | Buildings Steel Structure                                                                                                                                                                                                                                                                                                                                                                                                                                                                                                                                                                                                                         | 1,030 Tons                                     |