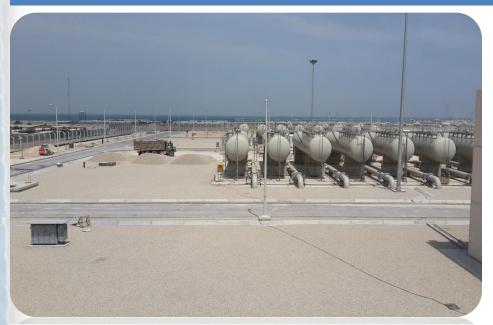

# **INDUSTRIAL DIVISION - DESALINATION PLANT PROJECT**

# RAS AL-KHAIR POWER & DESALINATION PLANT, PHASE-I PACKAGE "D" DESALINATION

| PROJECT CONTRACT DETAILS |                                                 | SCOPE OF WORKS                                                                                                                                                                                                                                                                                                                                                                                                                                                         |                       |
|--------------------------|-------------------------------------------------|------------------------------------------------------------------------------------------------------------------------------------------------------------------------------------------------------------------------------------------------------------------------------------------------------------------------------------------------------------------------------------------------------------------------------------------------------------------------|-----------------------|
| Location                 | Ras Al-Khair, Saudi Arabia                      | Complete Civil Works Foundation of Evaporator, Brine Heater, BRP Pit, Semi-Gantry Crane, L Steam, Chemical Dosing, Civil Works for SW Supply Pipe, Discharge Pipe, Distillate Pipe, Evaporator Cable Route, Drainage and Sewage for Evaporator and Power Plant, Fire Fighting, Roads, Paving, Fence & Gate.  Complete Building Works of MSF SWGR, Sea Water Intake, Electro Chlorination, Potabilization SWGR, Gas Chlorination, Parking Shed and Shelters and Storage |                       |
| Owner                    | SWCC – Saline Water Conversion Corp.            |                                                                                                                                                                                                                                                                                                                                                                                                                                                                        |                       |
| Main Contractor          | Doosan Heavy Industries & Construction Co. Ltd. |                                                                                                                                                                                                                                                                                                                                                                                                                                                                        |                       |
| Civil Subcontractor      | Assad Said For Contracting Co., Ltd.            |                                                                                                                                                                                                                                                                                                                                                                                                                                                                        |                       |
| Contract Amount SAR      | 213,750,000.00                                  |                                                                                                                                                                                                                                                                                                                                                                                                                                                                        |                       |
| Year of Completion       | 2016                                            | Total Volume of Reinforced Concrete                                                                                                                                                                                                                                                                                                                                                                                                                                    | 74,166 m <sup>3</sup> |
| Project Status           | Ongoing                                         | Total Weight of Rebar's                                                                                                                                                                                                                                                                                                                                                                                                                                                | 6,926 Tons            |