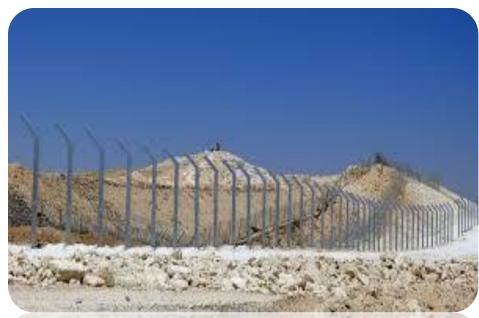

# **GOVERNMENT PROJECTS DIVISION - SECURITY FENCE PROJECT**

#### **CONSTRUCTION OF 30.5KM STRATEGIC FENCE**

| PROJECT CONTRACT DETAILS |                                      |  |  |
|--------------------------|--------------------------------------|--|--|
| Location                 | Various Location in Saudi Arabia     |  |  |
| Owner                    | Ministry of Defense                  |  |  |
| Main Contractor          | Assad Said For Contracting Co., Ltd. |  |  |
| Contract Amount SAR      | 30,000,000.00                        |  |  |
| Construction Period      | 11 Nov. 1991 to 31 Dec. 1993         |  |  |

#### **SCOPE OF WORKS**

Complete fencing and its ancillary works for 65,000 cubic meter of earthworks, 25,000 cubic meter of rock blasting works, 7 km of wadi structures, diversion canals, dike walls, massive slag and gravel fill for water structures, gabions for wadi's upstream and downstream channels. Beside above, fence work was also done for all our various other projects.