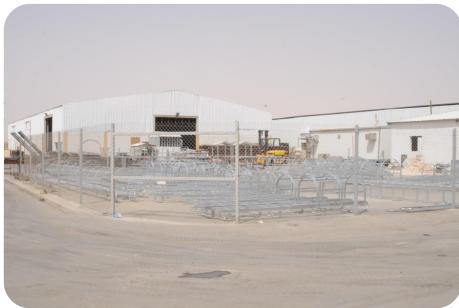

A 10,000. Sq. Mts. Stock yard, lay down area, steel yard and fabrication workshop is also available & situated in Al Kharj road to serve as lay down area for the voluminous scaffolding materials, equipment, plant, machineries, porta offices & other construction items.